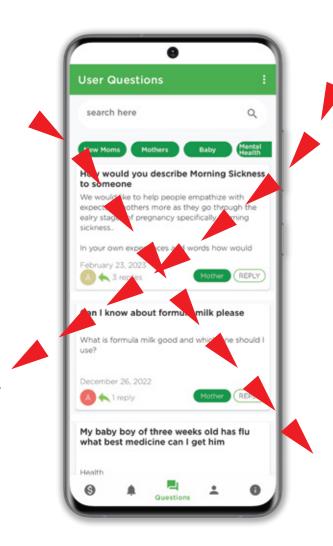

## What you can do in the app.

1: Answer questions asked by mothers.

Scroll through the questions posted and give your expert opinion and advise, there can be as many replies as possible to any question.