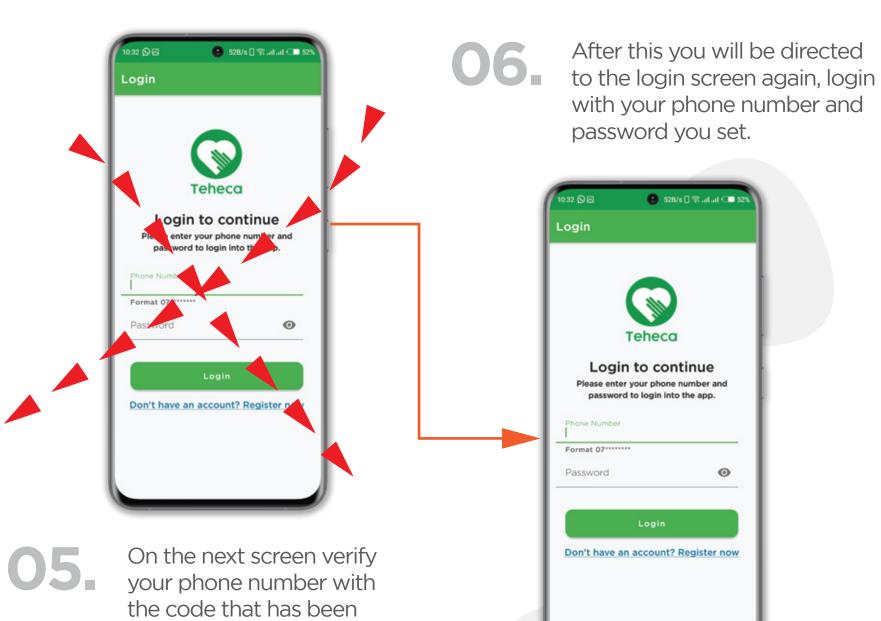

## Steps to get onto the Teheca Nurse App

Download the Teheca nurse app from Google play store.

http://bit.ly/teheca-nurse

Scan the QR code to download the Teheca Nurse app

● 528/s [ 常..il..il C 525 10:32 Login Teheca Login to continue Please enter your phone number and password to login into the app. Format 07\*\*\*\*\*\* Password 0 Don't have an account? Register now

Start the registration using your Phone number that Teheca contacts you on. (You can reach out to us for help on which phone number)

Complete the signup form.

sent to your email.

07

Done.

2: Navigate to your profile to update the missing information.

3: Navigate to the earning section to view how you stand. If we are missing some information, please let us know and we shall update.