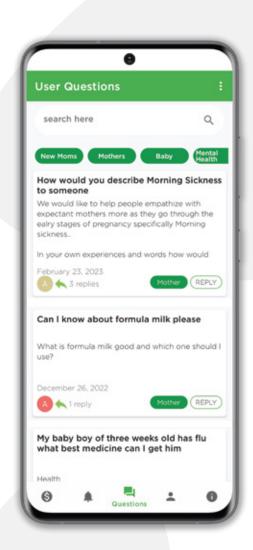

## What you can do in the app.

1: Answer questions asked by mothers.

Scroll through the questions posted and give your expert opinion and advise, there can be as many replies as possible to any question.