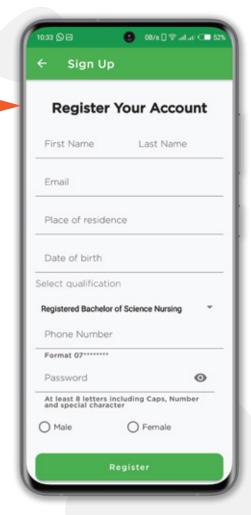

Start the registration using your Phone number that Teheca contacts you on. (You can reach out to us for help on which phone number)

Complete the signup form.

sent to your email.

07

Done.