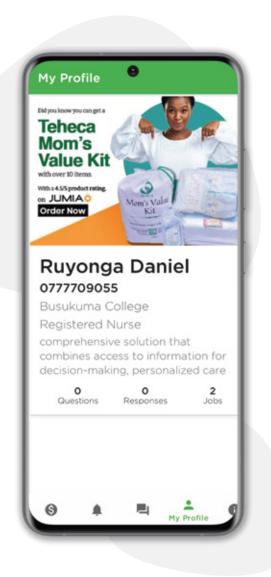

View and update your profile.

Access free learning resources.

Easily contact Teheca through the app.

The app is only available to nurses who have completed their onboarding with the Teheca care admin, this means that you should have submitted your academic documents and had an interview with the care team lead.

2: Navigate to your profile to update the missing information.

3: Navigate to the earning section to view how you stand. If we are missing some information, please let us know and we shall update.